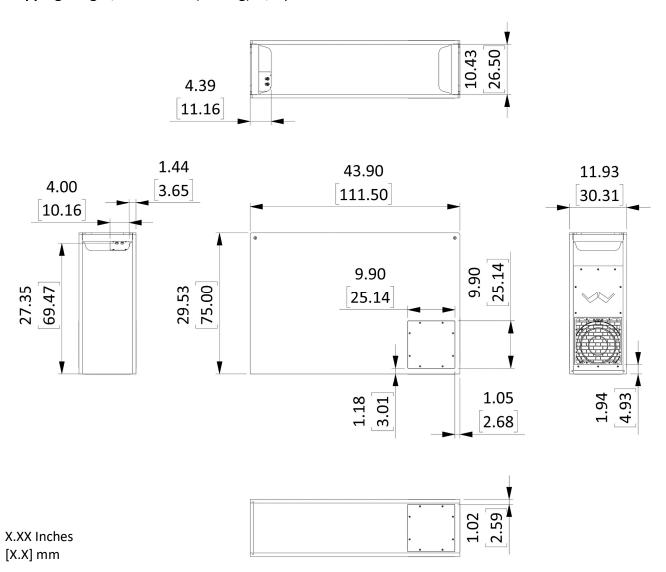

• Impedance: 4Ω

Sensitivity: 96 dB / 2.83V / 1mPower handling, peak: 1600W

Maximum SPL: 125dB / 1m

• **Dimensions:** 29.5" x 43.9" x 11.9" (74.9cm x 111.5cm x 30.2cm) Dimensioned drawings on next page.

• Product weight, each: 147 (66.7 kg)