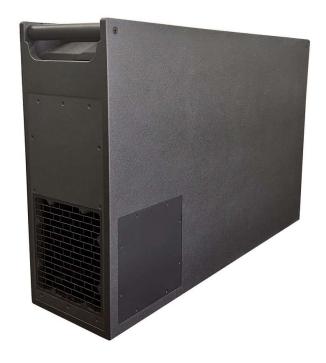

## SRS Subwoofer

## **SRS Subwoofer**

The SRS addresses the need for high output subwoofers with minimal size vent openings, offering improved integration, with a focus on Large Micro LED Display installations.

The SRS's highly efficient dual 10-inch woofers, built in an optimized transmission line, results in articulated bass with superior dynamics and accurate timbre, making it the perfect solution for the ultimate Music and Movie reproduction within large residential and theater spaces.